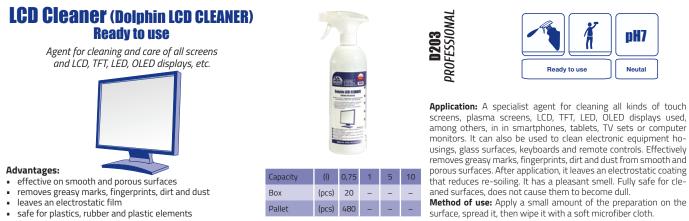

the agent and leave for a few minutes / neutralize with water and wipe drv.

# CATERING – grills / ovens / fireplace glass - cleaning

PROFESSIONA

| Capacity | (I)   | 0,75 | 1 | 5   | 10 |
|----------|-------|------|---|-----|----|
| Box      | (pcs) | 20   | - | 4   | -  |
| Pallet   | (pcs) | 360  | _ | 108 | _  |



Application: For removing burns, degreasing and cleaning - grills / grates of ovens and fireplaces / bakery and fireplace glass. Also recommended for plates and grates of gas stoves / electric stoves / kitchen accessories.

Method of use: Use an atomizer to sprinkle the surface with the ready-to-use agent / leave for a few minutes / severe burns repeat the steps / rinse thoroughly with water / wipe dry with a duster or cleaning cloth.





# LCD SCREENS - washing / care



# **DOSING SYSTEMS** – automatic dosing of working solutions

# 1. functional dispenser 1. and 4. functional wall dispenser



- single-product dosing concentrates in collective packaging 1/5/10/20 L
- simple operation
- precise dosing of working solutions
- also recommended for small washing machines
- single and multi-product dosing concentrates in collective packaging 5/10/20 L
- simple operation
- precise dosing of working solutions
- also recommended for small washing machines



quick refueling station

- adapted to one product
- concentrates in collective packaging of 200 L
- simple operation
- quick dosing of working solutions recommended for large washing machines





# CARS CHEMICALS

### **SPECIAL Caros** (special caros) **Concentrate**

Active foam for washing and cleaning t