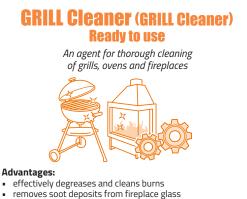

# CATERING – grills / ovens / fireplace glass - cleaning

PROFESSIONA

| Capacity | (I)   | 0,75 | 1 | 5   | 10 |
|----------|-------|------|---|-----|----|
| Box      | (pcs) | 20   | - | 4   | -  |
| Pallet   | (pcs) | 360  | _ | 108 | _  |

Application: For removing burns, degreasing and cleaning - grills / grates of ovens and fireplaces / bakery and fireplace glass. Also recommended for plates and grates of gas stoves / electric stoves / kitchen accessories.

Method of use: Use an atomizer to sprinkle the surface with the ready-to-use agent / leave for a few minutes / severe burns repeat the steps / rinse thoroughly with water / wipe dry with a duster or cleaning cloth.