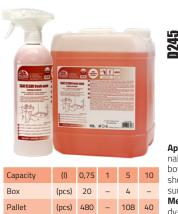

| Capacity | (I)   | 0,75 | 1   | 5   | 10 | l |
|----------|-------|------|-----|-----|----|---|
| Box      | (pcs) | 20   | 12  | 4   | -  | ĺ |
| Pallet   | (pcs) | 480  | 360 | 108 | -  |   |

pH1 Sou

Capacity

Box

Pallet

(|) 1 5

(pcs)

12 4

(pcs) 360 108 40 -

| Capacity | (I)   | 1   | 5   | 10 | 20 |  |
|----------|-------|-----|-----|----|----|--|
| Box      | (pcs) | 12  | 4   | -  | -  |  |
| Pallet   | (pcs) | 360 | 108 | 40 | -  |  |