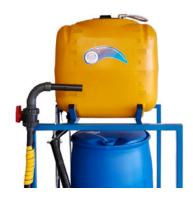

# **DOSING SYSTEMS** – automatic dosing of working solutions

quick refueling station

- adapted to one product
- concentrates in collective packaging of 200 L
- simple operation
- quick dosing of working solutions recommended for large washing machines