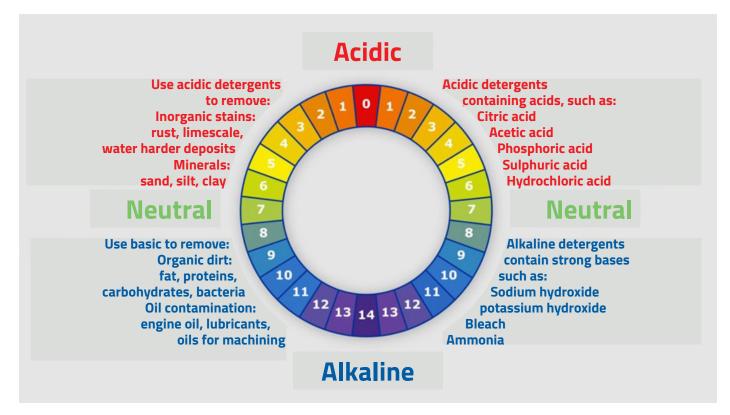

# **Rules for removing dirt in surface hygiene:**

The effectiveness of water-based chemicals also depends on their components.

| Dilution                                     | 1:400   | 1:200  | 1:100   | 1:66    | 1:50    | 1:40    | 1:33    | 1:10     | 1:3      |
|----------------------------------------------|---------|--------|---------|---------|---------|---------|---------|----------|----------|
| Concentration<br>/ The amount<br>of solution | 0,25%   | 0,5%   | 1%      | 1,5%    | 2%      | 2,5%    | 3%      | 10%      | 30%      |
| 1 liter                                      | 2,5 ml  | 5 ml   | 10 ml   | 15 ml   | 20 ml   | 25 ml   | 30 ml   | 100 ml   | 300 ml   |
| 5 liters                                     | 12,5 ml | 25 ml  | 50 ml   | 75 ml   | 100 ml  | 125 ml  | 150 ml  | 500 ml   | 1500 ml  |
| 10 liters                                    | 25 ml   | 50 ml  | 100 ml  | 150 ml  | 200 ml  | 250 ml  | 300 ml  | 1000 ml  | 3000 ml  |
| 50 liters                                    | 125 ml  | 250 ml | 500 ml  | 750 ml  | 1000 ml | 1250 ml | 1500 ml | 5000 ml  | 15000 ml |
| 80 liters                                    | 200 ml  | 400 ml | 800 ml  | 1200 ml | 1600 ml | 2000 ml | 2400 ml | 8000 ml  | 24000 ml |
| 120 liters                                   | 300 ml  | 600 ml | 1200 ml | 1800 ml | 2400 ml | 3000 ml | 3600 ml | 12000 ml | 36000 ml |