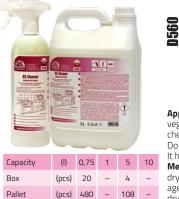

# CATERING – grills / ovens / fireplace glass - cleaning

PROFESSIONA

| Capacity | (I)   | 0,75 | 1 | 5   | 10 |
|----------|-------|------|---|-----|----|
| Box      | (pcs) | 20   | - | 4   | -  |
| Pallet   | (pcs) | 360  | _ | 108 | _  |

Application: For removing burns, degreasing and cleaning - grills / grates of ovens and fireplaces / bakery and fireplace glass. Also recommended for plates and grates of gas stoves / electric stoves / kitchen accessories.

Method of use: Use an atomizer to sprinkle the surface with the ready-to-use agent / leave for a few minutes / severe burns repeat the steps / rinse thoroughly with water / wipe dry with a duster or cleaning cloth.