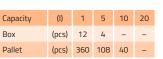

Capacity

Box

Pallet

(|) 1 5

(pcs)

12 4

(pcs) 360 108 40 -

| Capacity | (I)   | 1   | 5   | 10 | 20 |  |
|----------|-------|-----|-----|----|----|--|
| Box      | (pcs) | 12  | 4   | -  | -  |  |
| Pallet   | (pcs) | 360 | 108 | 40 | -  |  |